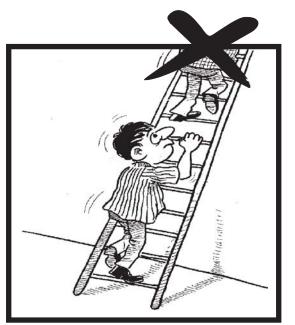

میرهی پربیک وقت صرف ایک آدی چڑھے۔

13

ڈ بل(V) سٹر ھیوں کے استعال کے وقت ان کے درمیان کھڑے ہونے کی کوشش نہ کریں۔

بھاری سیر هیوں کو لگاتے وقت ایک سے زیادہ افراد کی مدرحاصل کریں۔

سیر حیول کی نقل وحمل کے دوران اردگر دیے گز رنے والے افراد کی حفاظت کا خیال رکھیں۔